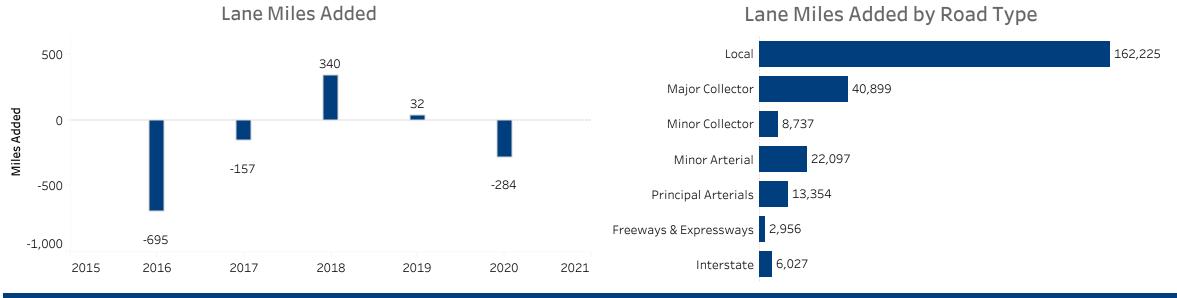

aveled & Public Road Length

|                        | (percent)              |                    |
|------------------------|------------------------|--------------------|
|                        | Vehicle Miles Traveled | Public Road Length |
| Local                  | 9.8%                   | 66.5%              |
| Major Collector        | 13.9%                  | 16.6%              |
| Minor Collector        | • 1.0%                 | • 3.6%             |
| Minor Arterial         | 23.0%                  | 8.1%               |
| Principal Arterials    | 21.5%                  | • 3.7%             |
| Freeways & Expressways | 8.8%                   | • 0.6%             |
| Interstate             | 22.1%                  | • 1.0%             |

## **Public Road Lane Miles**

(miles)



# Vehicle Registrations

(millions)



**Driver Licenses** (millions)



#### **Vechicle Crash Fatalities**

\*(There are very few unknown fatalities, so they may not appear on the bar chart because of the y-axis scale)

(thousands)



**Motor Fuel Use** (billions)



**Highway Funding Revenue** (thousands)



Total Highway Funding Revenue



Highway Funding Expenditures

(thousands)