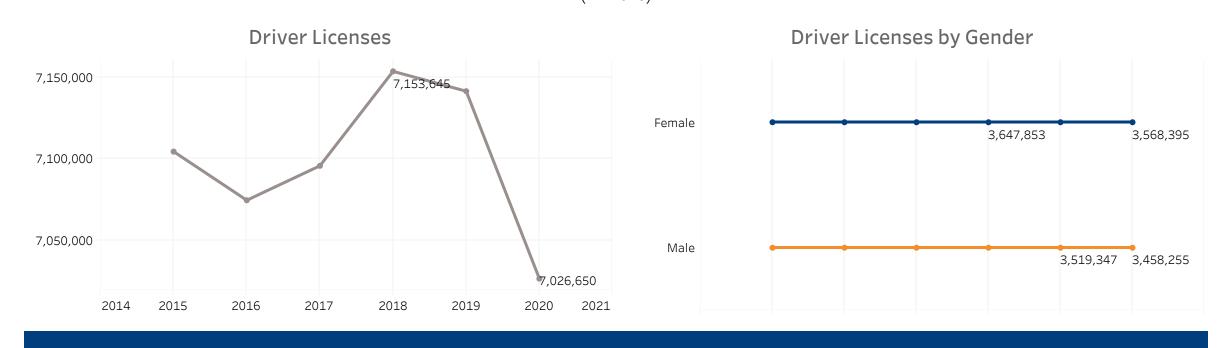

| U.S. Department<br>of Transportation<br>Federal Highway<br>Administration |                                                                      | <b>Stics Series: State Statistical</b><br>any chart in a table format, tab to the visual and select enter) | Abstracts                                                                                 |  |  |
|---------------------------------------------------------------------------|----------------------------------------------------------------------|------------------------------------------------------------------------------------------------------------|-------------------------------------------------------------------------------------------|--|--|
| 8                                                                         | <b>State</b><br>Michigan                                             | <b>Year</b><br>2020                                                                                        |                                                                                           |  |  |
| Ма                                                                        | Population<br>9,966,555<br>x. Value 9,966,555                        | Vehicle Miles Traveled<br>86,546,994,930                                                                   | Land Area<br>(sq. miles)<br>56,539                                                        |  |  |
|                                                                           | 3.0% of national Public Road Length (miles) 122,040 4.0% of national | 4.0% of national<br>Public Road Lane Miles<br>256,295<br>3.8% of national                                  | 1.6% of national<br>Motor Fuel Use<br>(thousand gallons)<br>5,105,637<br>4.7% of national |  |  |
| ≥=                                                                        | Driver Licenses<br>7,026,650<br>3.1% of national                     | Vehicle Registrations8,453,2393.4% of national                                                             |                                                                                           |  |  |
| Population<br>(millions)                                                  |                                                                      |                                                                                                            |                                                                                           |  |  |
| 10.00M<br>9.98M                                                           |                                                                      | 10.00M<br>9.99                                                                                             | 9N4                                                                                       |  |  |
| 9.96M                                                                     |                                                                      | 9.96M                                                                                                      | 9.97M                                                                                     |  |  |
| 9.94M<br>9.92M<br>2014                                                    | 9.92M 9.5<br>2015 2016                                               | 93M 2017 2018 2019                                                                                         | 2020 2021                                                                                 |  |  |
| Vehicle Miles Traveled                                                    |                                                                      |                                                                                                            |                                                                                           |  |  |

# Vehicle Registrations

(millions)

**Driver Licenses** (millions)