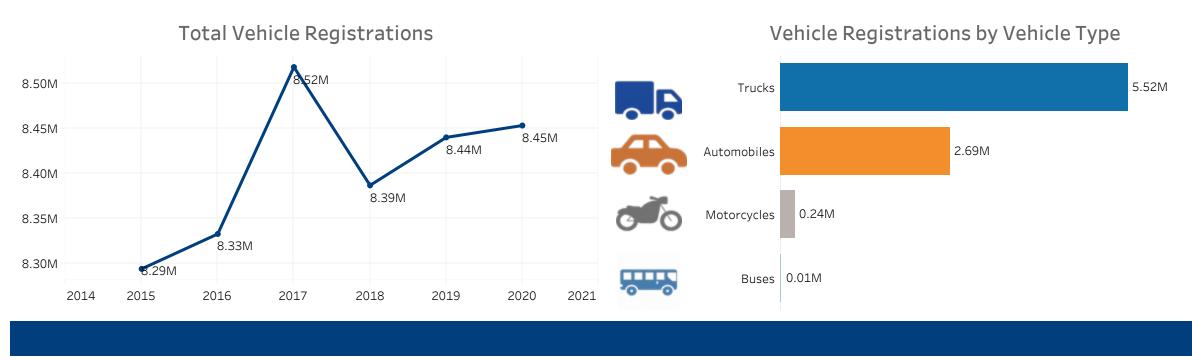

| (percent)              |                    |
|------------------------|------------------------|--------------------|
|                        | Vehicle Miles Traveled | Public Road Length |
| Local                  | 9.8%                   | 66.5%              |
| Major Collector        | 13.9%                  | 16.6%              |
| Minor Collector        | • 1.0%                 | • 3.6%             |
| Minor Arterial         | 23.0%                  | 8.1%               |
| Principal Arterials    | 21.5%                  | • 3.7%             |
| Freeways & Expressways | 8.8%                   | • 0.6%             |
| Interstate             | 22.1%                  | • 1.0%             |

## **Public Road Lane Miles**

(miles)



# Vehicle Registrations

(millions)



**Driver Licenses** (millions)



#### **Vechicle Crash Fatalities**

\*(There are very few unknown fatalities, so they may not appear on the bar chart because of the y-axis scale)

(thousands)



**Motor Fuel Use** (billions)



**Highway Funding Revenue** (thousands)



Total Highway Funding Revenue



Highway Funding Expenditures

(thousands)