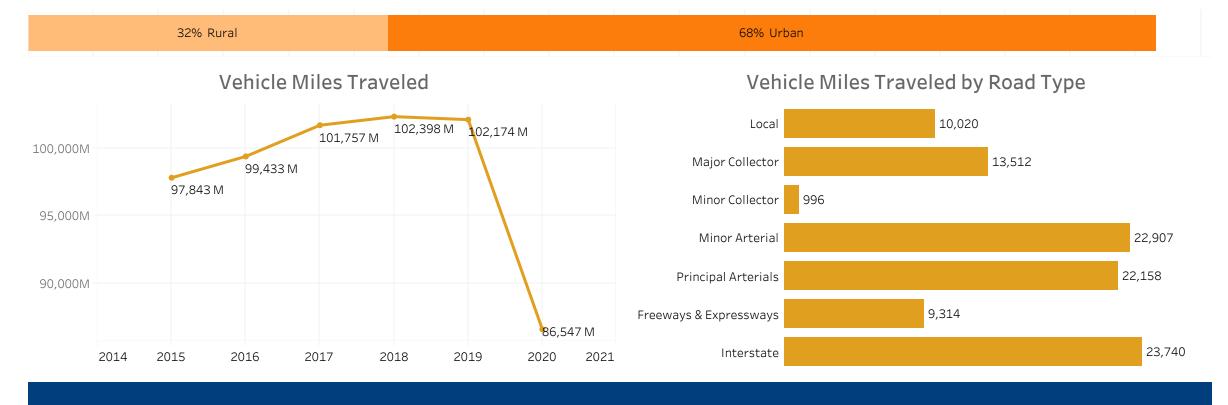

Vehicle Miles Traveled by Location

(millions)

#### Vehicle Miles Traveled & Public Road Length

|                        | (percent)              |                    |
|------------------------|------------------------|--------------------|
|                        | Vehicle Miles Traveled | Public Road Length |
| Local                  | 9.8%                   | 66.5%              |
| Major Collector        | 13.9%                  | 16.6%              |
| Minor Collector        | • 1.0%                 | • 3.6%             |
| Minor Arterial         | 23.0%                  | 8.1%               |
| Principal Arterials    | 21.5%                  | • 3.7%             |
| Freeways & Expressways | 8.8%                   | • 0.6%             |
| Interstate             | 22.1%                  | • 1.0%             |