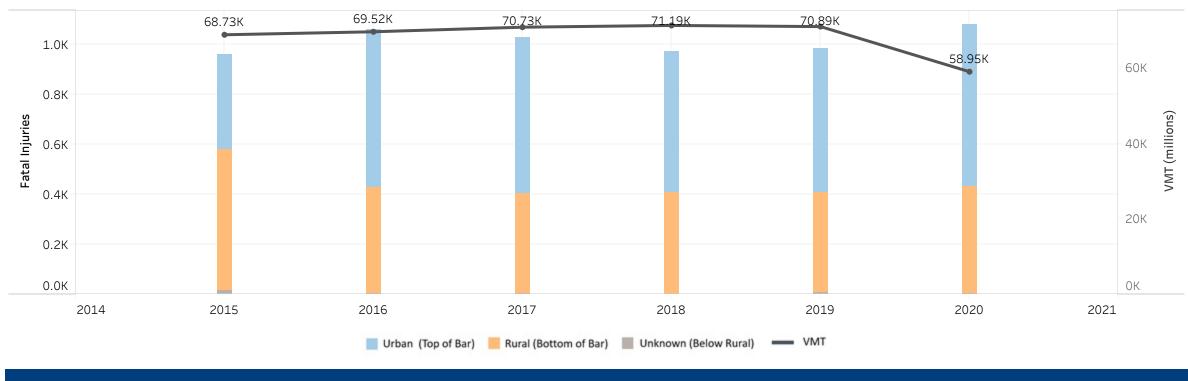

#### **Vechicle Crash Fatalities**

\*(There are very few unknown fatalities, so they may not appear on the bar chart because of the y-axis scale)

(thousands)

**Motor Fuel Use** (billions)

**Highway Funding Revenue** (thousands)