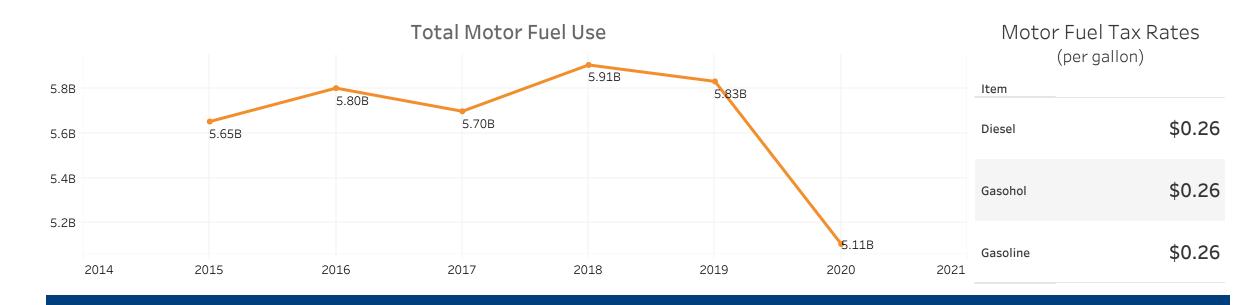

#### **Vechicle Crash Fatalities**

\*(There are very few unknown fatalities, so they may not appear on the bar chart because of the y-axis scale)

(thousands)

**Motor Fuel Use** (billions)

**Highway Funding Revenue** (thousands)