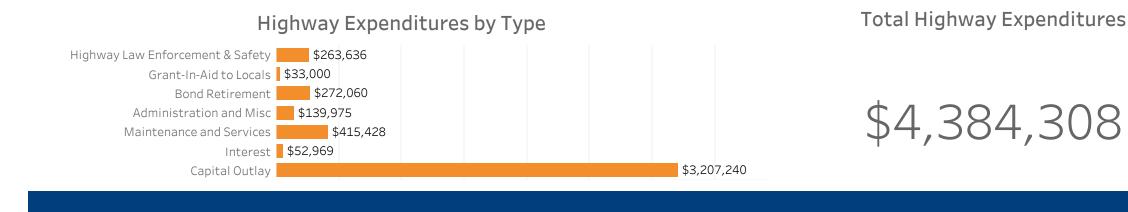

|
| Minor Collector        | • 1.0%                 | • 3.6%             |
| Minor Arterial         | 23.0%                  | 8.1%               |
| Principal Arterials    | 21.5%                  | • 3.7%             |
| Freeways & Expressways | 8.8%                   | • 0.6%             |
| Interstate             | 22.1%                  | • 1.0%             |

## **Public Road Lane Miles**

(miles)



# Vehicle Registrations

(millions)



**Driver Licenses** (millions)



#### **Vechicle Crash Fatalities**

\*(There are very few unknown fatalities, so they may not appear on the bar chart because of the y-axis scale)

(thousands)



**Motor Fuel Use** (billions)



**Highway Funding Revenue** (thousands)



Total Highway Funding Revenue



Highway Funding Expenditures

(thousands)