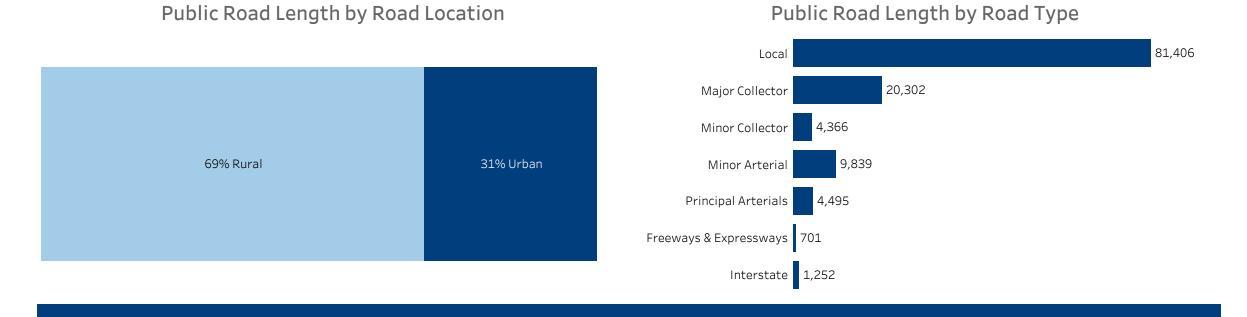

## Public Road Length

(miles)

#### Vehicle Miles Traveled & Public Road Length

|                        | (percent)              |                    |
|------------------------|------------------------|--------------------|
|                        | Vehicle Miles Traveled | Public Road Length |
| Local                  | 9.8%                   | 66.5%              |
| Major Collector        | 13.9%                  | 16.6%              |
| Minor Collector        | • 1.0%                 | • 3.6%             |
| Minor Arterial         | 23.0%                  | 8.1%               |
| Principal Arterials    | 21.5%                  | • 3.7%             |
| Freeways & Expressways | 8.8%                   | • 0.6%             |
| Interstate             | 22.1%                  | • 1.0%             |