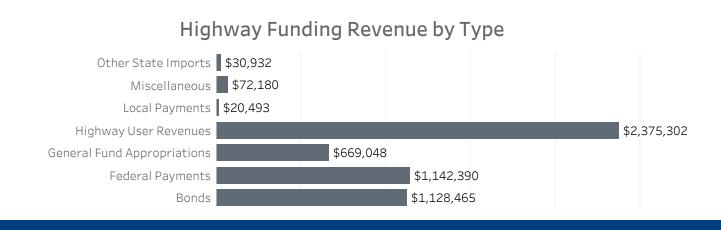

#### **Vechicle Crash Fatalities**

\*(There are very few unknown fatalities, so they may not appear on the bar chart because of the y-axis scale)

(thousands)

**Motor Fuel Use** (billions)

**Highway Funding Revenue** (thousands)

Total Highway Funding Revenue

Highway Funding Expenditures

(thousands)